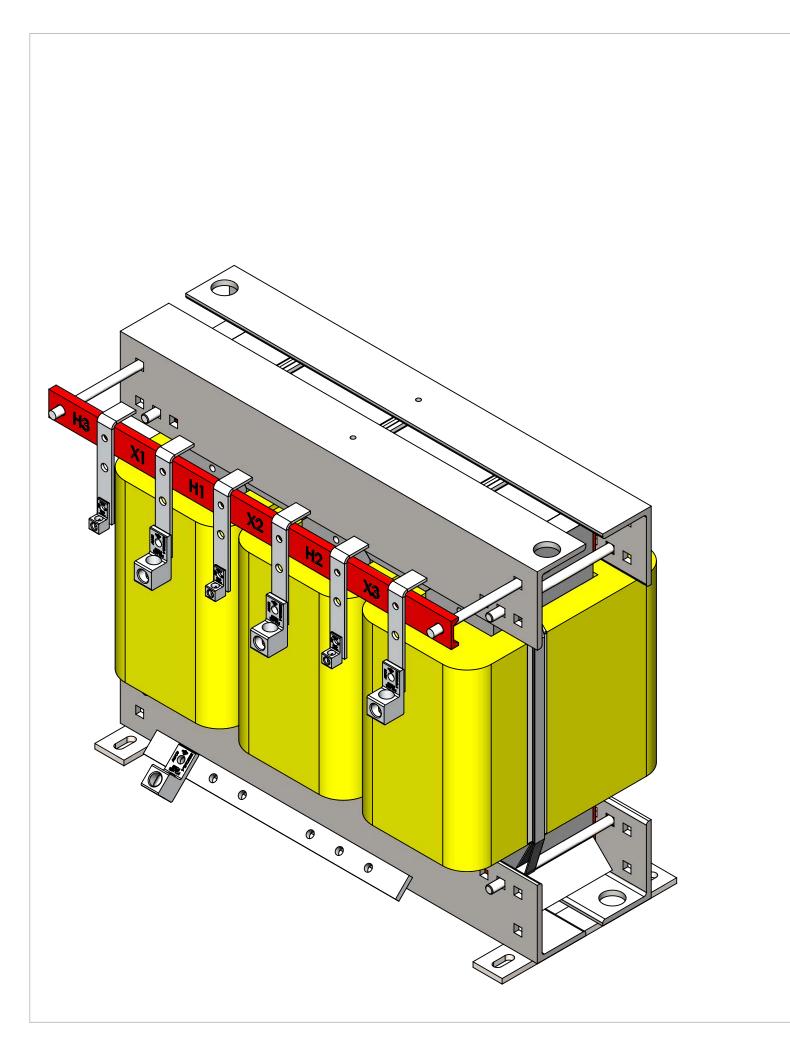

|                               |         | <b>rson</b><br>R POWER           |            |     | iC       |  |  |
|-------------------------------|---------|----------------------------------|------------|-----|----------|--|--|
| kVA                           | 45      | High Voltage: 480 Delta          |            |     |          |  |  |
| Phase                         | 3       | Н1                               |            |     |          |  |  |
| Hz                            | 60      |                                  |            |     |          |  |  |
| %IZ                           | 3.8     | 7654                             | 321        | 7 6 | 543      |  |  |
| Rise                          | 150 °C  |                                  |            |     |          |  |  |
| Ins. Class                    | 220 °C  | xo                               | <b>X</b> 1 | •   |          |  |  |
| Weight                        | 470 lbs | High Voltage: Lines on H1, H2, I |            |     |          |  |  |
| Class                         | AA      |                                  |            |     |          |  |  |
| Wdg. Mtl.                     | AI      | Connect                          | 1          | 2   | 3        |  |  |
|                               |         | Volts                            | 504        | 492 | 480      |  |  |
| Low Voltage: Lines on X1-X2-X |         |                                  |            |     |          |  |  |
| 423 Series                    |         | Line - Line                      |            |     | Line - N |  |  |
|                               |         | 208 V                            |            | 12  | 120 V    |  |  |
| Outdoor Ty                    | /pe 3R  |                                  |            |     |          |  |  |