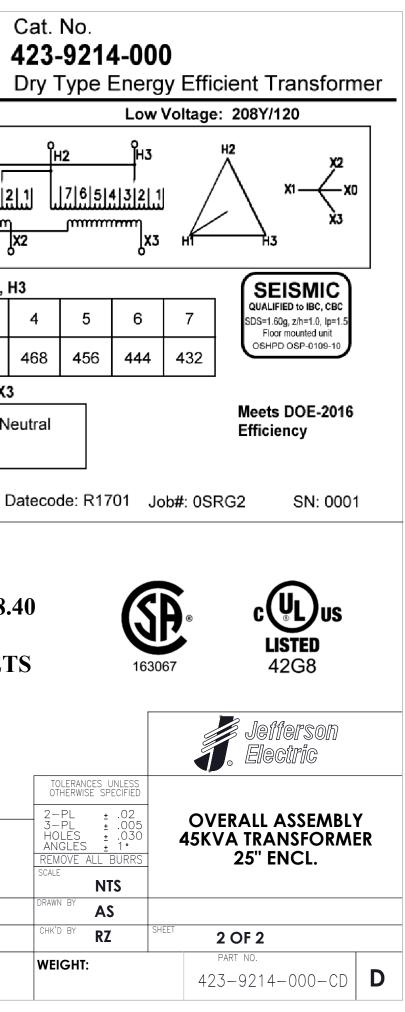

|                               |         | <b>rson</b><br>R POWER           |            |     | iC       |  |  |
|-------------------------------|---------|----------------------------------|------------|-----|----------|--|--|
| kVA                           | 45      | High Voltage: 480 Delta          |            |     |          |  |  |
| Phase                         | 3       | Н1                               |            |     |          |  |  |
| Hz                            | 60      |                                  |            |     |          |  |  |
| %IZ                           | 3.8     | 7654                             | 321        | 7 6 | 543      |  |  |
| Rise                          | 150 °C  |                                  |            |     |          |  |  |
| Ins. Class                    | 220 °C  | xo                               | <b>X</b> 1 | •   |          |  |  |
| Weight                        | 470 lbs | High Voltage: Lines on H1, H2, I |            |     |          |  |  |
| Class                         | AA      |                                  |            |     |          |  |  |
| Wdg. Mtl.                     | AI      | Connect                          | 1          | 2   | 3        |  |  |
|                               |         | Volts                            | 504        | 492 | 480      |  |  |
| Low Voltage: Lines on X1-X2-X |         |                                  |            |     |          |  |  |
| 423 Series                    |         | Line - Line                      |            |     | Line - N |  |  |
|                               |         | 208 V                            |            | 12  | 120 V    |  |  |
| Outdoor Ty                    | /pe 3R  |                                  |            |     |          |  |  |

NOTE:

**MINIMUM EFFICIENCY (35%) = 98.40** SOUND = 45db MAX. **PRIMARY AND SECONDARY MEETS 10KV BIL** 

| FINISH:      |  |  |
|--------------|--|--|
|              |  |  |
|              |  |  |
| DRAWN DATE   |  |  |
| CHECKED DATE |  |  |
|              |  |  |
|              |  |  |