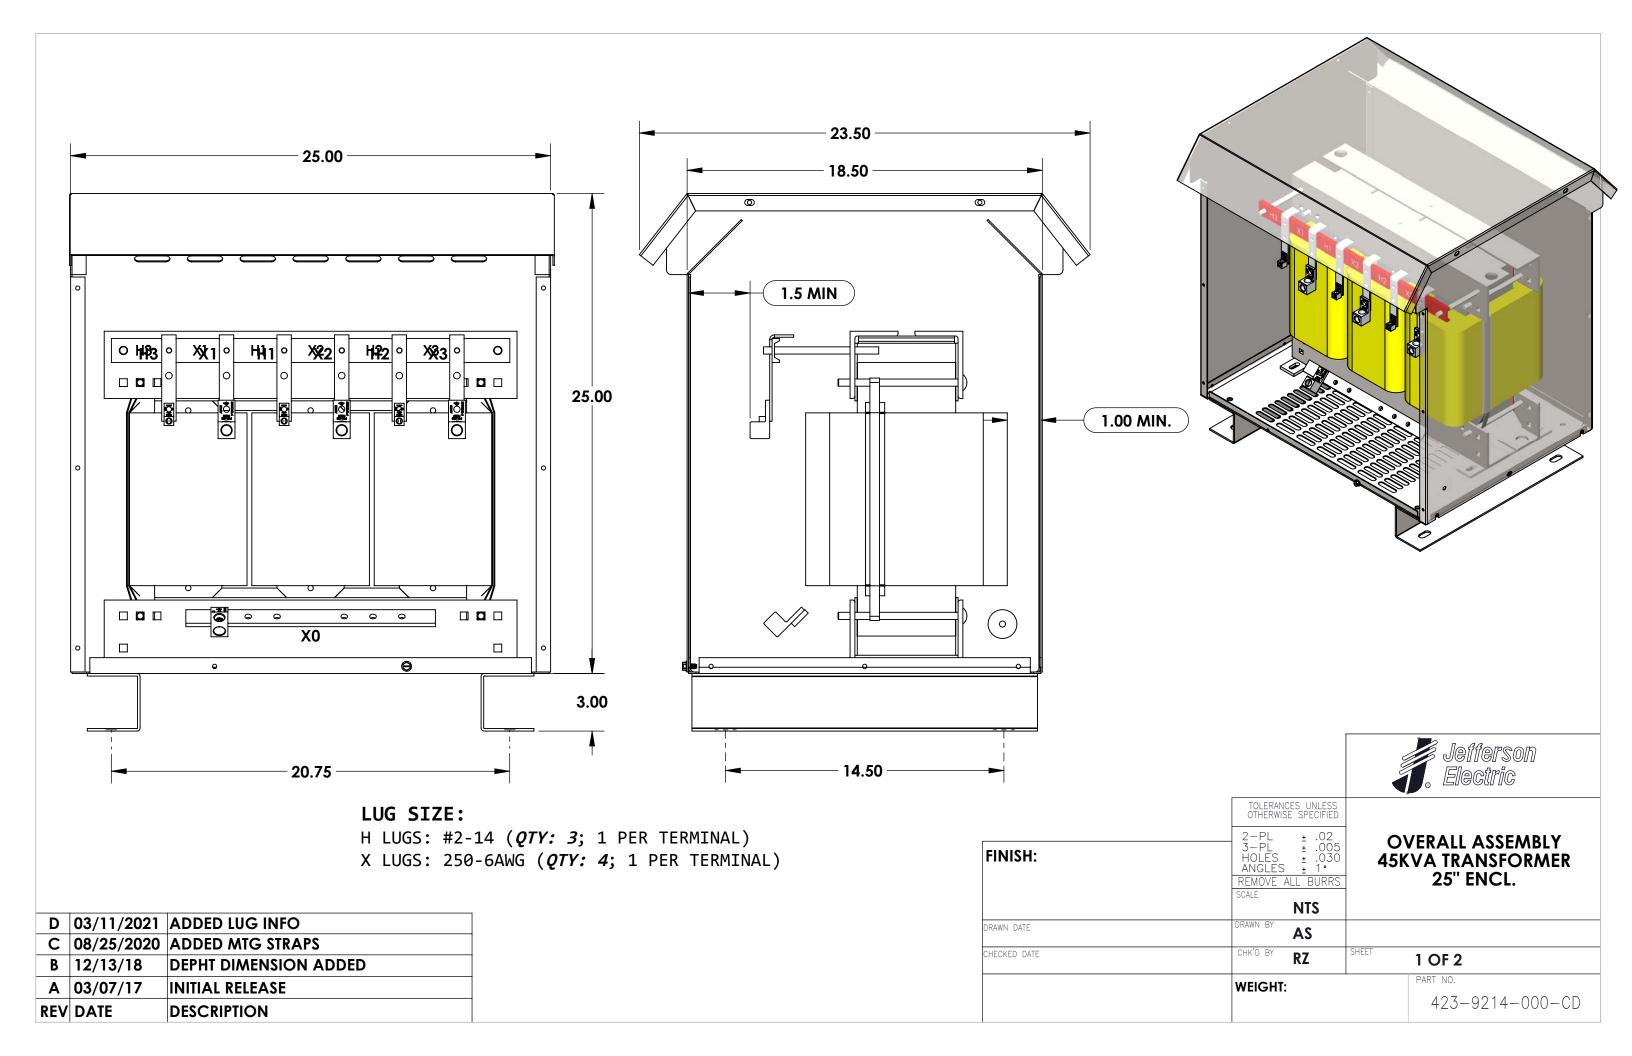

|                               |         | <b>rson</b><br>R POWER           |            |     | iC       |  |  |
|-------------------------------|---------|----------------------------------|------------|-----|----------|--|--|
| kVA                           | 45      | High Voltage: 480 Delta          |            |     |          |  |  |
| Phase                         | 3       | Н1                               |            |     |          |  |  |
| Hz                            | 60      |                                  |            |     |          |  |  |
| %IZ                           | 3.8     | 7654                             | 321        | 7 6 | 543      |  |  |
| Rise                          | 150 °C  |                                  |            |     |          |  |  |
| Ins. Class                    | 220 °C  | xo                               | <b>X</b> 1 | •   |          |  |  |
| Weight                        | 470 lbs | High Voltage: Lines on H1, H2, I |            |     |          |  |  |
| Class                         | AA      |                                  |            |     |          |  |  |
| Wdg. Mtl.                     | AI      | Connect                          | 1          | 2   | 3        |  |  |
|                               |         | Volts                            | 504        | 492 | 480      |  |  |
| Low Voltage: Lines on X1-X2-X |         |                                  |            |     |          |  |  |
| 423 Series                    |         | Line - Line                      |            |     | Line - N |  |  |
|                               |         | 208 V                            |            | 12  | 120 V    |  |  |
| Outdoor Ty                    | /pe 3R  |                                  |            |     |          |  |  |

NOTE:

**MINIMUM EFFICIENCY (35%) = 98.40** SOUND = 45db MAX. **PRIMARY AND SECONDARY MEETS 10KV BIL** 

| FINISH:      |  |  |
|--------------|--|--|
|              |  |  |
|              |  |  |
| DRAWN DATE   |  |  |
| CHECKED DATE |  |  |
|              |  |  |
|              |  |  |